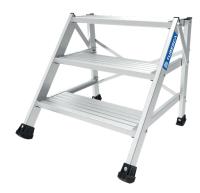

## **STEPIUM**

## **LIGHT AND COMPACT**

This industry stepladder will respond to your access needs up to 2.59 m high. Light and compact, Stepium is easy to set. It is compliant withe the EN NF 14 183 norm and to the 96 333 decree.

- ▶ This product is designed for an access not a working at height solution
- ► High comfort steps : 200 mm
- ► Light and compact
- ▶ Easy and quick to assemble

| Product characteristics         |            |
|---------------------------------|------------|
| Use                             | Intensive  |
| Type of floor                   | Flat Floor |
| Max access / working height (m) | 2,59       |
| Material                        | Aluminium  |
| Maximum load (kg)               | 150        |
| Warranty (years)                | 2          |
| Standard                        | EN 14183   |
| Decree                          | 96 333     |