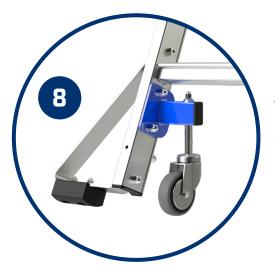

#### MAXIMUM WORK HEIGHTS

|           |                      |                        |                    |             |               |                 | 3.10 III ——                 |                                        |
|-----------|----------------------|------------------------|--------------------|-------------|---------------|-----------------|-----------------------------|----------------------------------------|
|           |                      |                        |                    | 2.9         | 95 m ———      |                 |                             |                                        |
|           |                      | 2.71 m -               |                    |             |               |                 |                             |                                        |
| 2.52 m —— |                      |                        |                    |             |               |                 |                             |                                        |
|           |                      |                        |                    |             |               |                 | Indepe<br>stabiliz<br>model | endent foldaway<br>zers for the 5-step |
| Reference | Height<br>(m) folded | Platform<br>height (m) | Number<br>of steps | Weight (kg) | Wheelbase (m) | Work height (m) |                             | Packing<br>dimensions                  |
| 02272192  | 1.78                 | 0.52                   | 2                  | 12.2        | 0.96          | 2.52            | 3178740203085               | 1.78×0.60×0.34                         |
| 02272193  | 1.98                 | 0.71                   | 3                  | 14.2        | 1.08          | 2.71            | 3178740203092               | 1.97×0.83×0.34                         |
| 02272194  | 2.23                 | 0.95                   | 4                  | 16.5        | 1.25          | 2.95            | 3178740203108               | 2.23x0.83x0.34                         |
| 02272195  | 2.47                 | 1.18                   | 5                  | 18.2        | 1.41          | 3.18            | 3178740203115               | 2.47 x 0.83 x 0.34                     |
|           |                      |                        |                    |             |               |                 |                             |                                        |