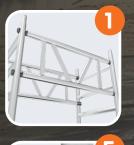

## NEOLIUM EVO

**#STURDY #STABLE #WELDED #EASY\_ASSEMBLY** #PRACTICAL\_TRANSPORT **#COMPACT\_STORAGE** 

Standard EN 1004-1 | Decree 2004-924 | 5-year quarantee

- Ø 50mm welded aluminium uprights and rungs
- Small footprint: ideal for confined spaces
- Easy to store and transport (designed to transform into a 138 x 78 x 175cm mobile trolley)
- Intuitive and easy assembly and disassembly by just one person
- Single-piece guardrail with quick-fit and strong jaws
- 61 x 102cm wooden platform and aluminium toe boards