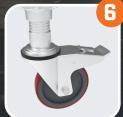

## NEOLIUM EVO

**#STURDY #STABLE #WELDED #EASY\_ASSEMBLY** #PRACTICAL\_TRANSPORT **#COMPACT\_STORAGE** 

Standard EN 1004-1 | Decree 2004-924 | 5-year quarantee

- Ø 50mm welded aluminium uprights and rungs
- Small footprint: ideal for confined spaces
- Easy to store and transport (designed to transform into a 138 x 78 x 175cm mobile trolley)
- Intuitive and easy assembly and disassembly by just one person
- Single-piece guardrail with quick-fit and strong jaws
- 61 x 102cm wooden platform and aluminium toe boards