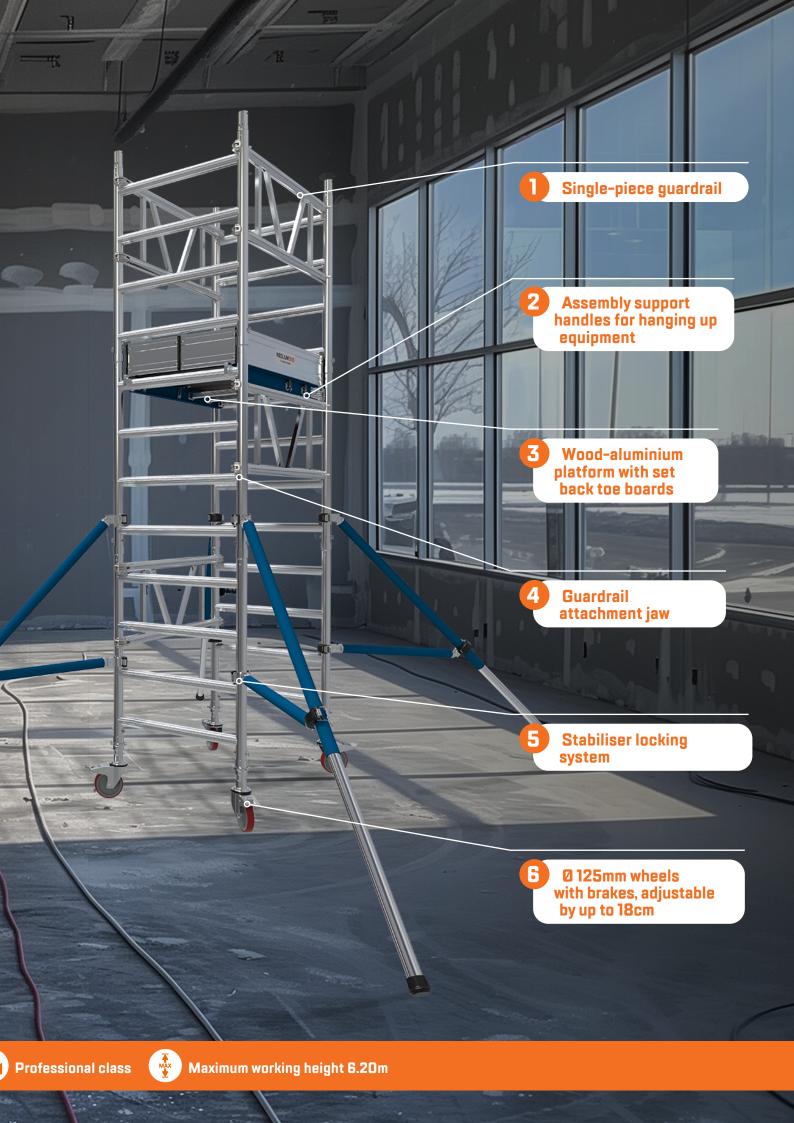

## NEOLIUM EVO

**#STURDY #STABLE #WELDED #EASY\_ASSEMBLY** #PRACTICAL\_TRANSPORT **#COMPACT\_STORAGE** 

Standard EN 1004-1 | Decree 2004-924 | 5-year quarantee

- Ø 50mm welded aluminium uprights and rungs
- Small footprint: ideal for confined spaces
- Easy to store and transport (designed to transform into a 138 x 78 x 175cm mobile trolley)
- Intuitive and easy assembly and disassembly by just one person
- Single-piece guardrail with quick-fit and strong jaws
- 61 x 102cm wooden platform and aluminium toe boards