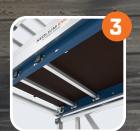

1

Detachable and inseparable folding toe boards

Tool holder

Platform (interior) 1.02 x 0.61m Platform (exterior) 1.20 x 0.61m Hatch passageway 0.56 x 0.55m

**WANT A QUOTE? GOT A QUESTION? CONTACT US:** 