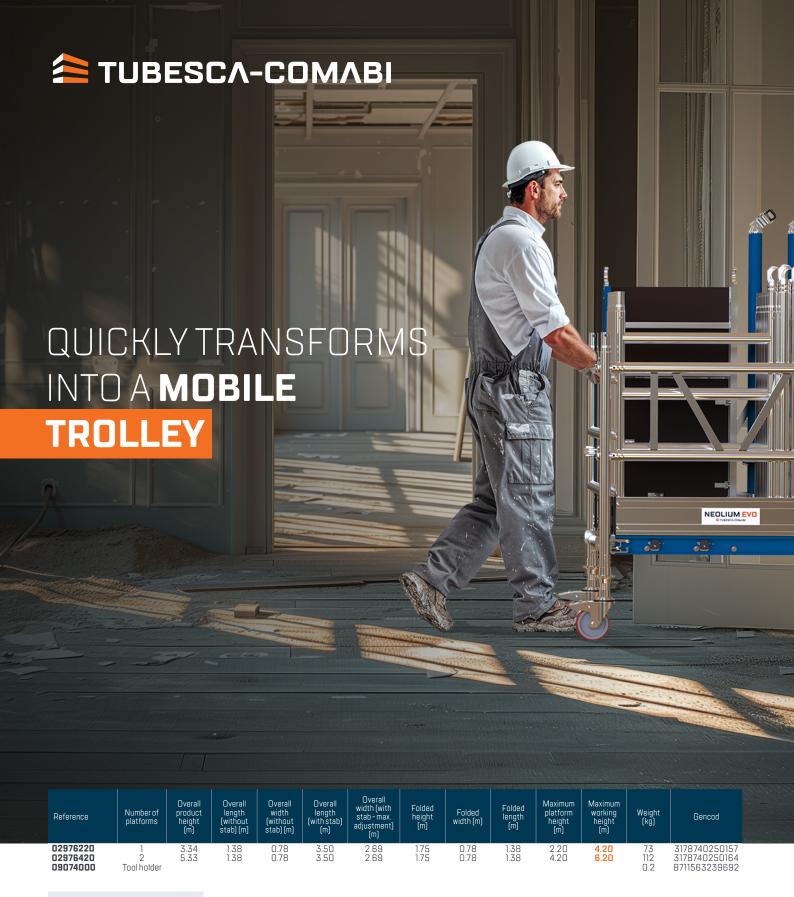

## NEOLIUM EVO

**#STURDY #STABLE #WELDED #EASY\_ASSEMBLY** #PRACTICAL\_TRANSPORT **#COMPACT\_STORAGE** 

Standard EN 1004-1 | Decree 2004-924 | 5-year quarantee

- Ø 50mm welded aluminium uprights and rungs
- Small footprint: ideal for confined spaces
- Easy to store and transport (designed to transform into a 138 x 78 x 175cm mobile trolley)
- Intuitive and easy assembly and disassembly by just one person
- Single-piece guardrail with quick-fit and strong jaws
- 61 x 102cm wooden platform and aluminium toe boards