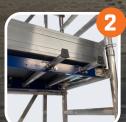

1

Detachable and inseparable folding toe boards

Tool holder

Platform (interior) 1.02 x 0.61m Platform (exterior) 1.20 x 0.61m Hatch passageway 0.56 x 0.55m

**WANT A QUOTE? GOT A QUESTION? CONTACT US:** 